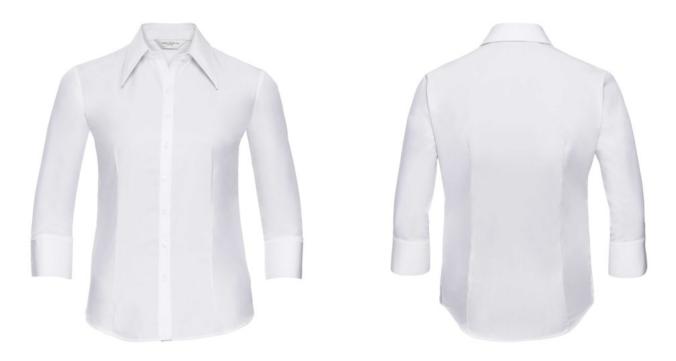

# **RUSSELL WOMEN'S SHIRT 3/4 SLEEVES TENCEL FITTED**

#### Specification

RUSSELL women's 3/4 sleeve shirt TENCEL FITTED.Our state-of-the-art shirt, designed for places where every detail matters.Modernly relaxed long sleeve, rounded edges, triangular side panel, dark pink strap along the neck, modern cuff without buttons.54% cotton / 46% Tencel Lyocell twill, 136 g / m2. Wash at 40 degrees.EASY CARE -dry fast, easy to iron. belaXL